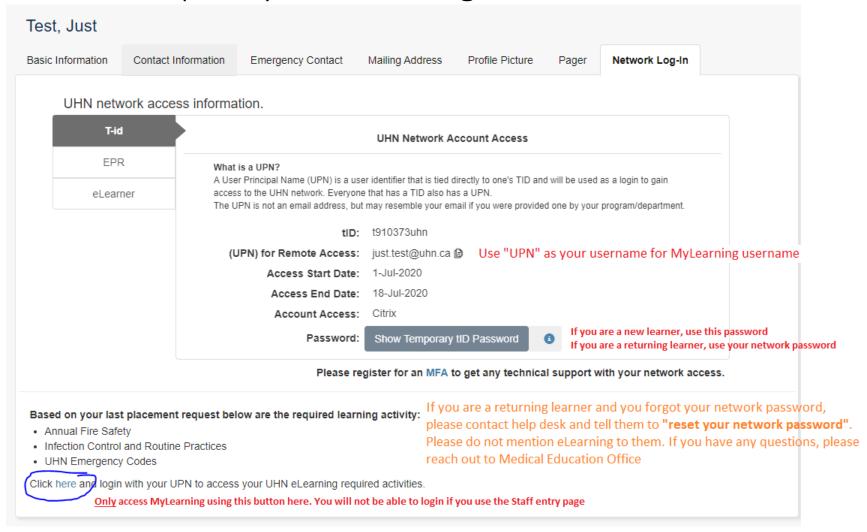

# How to complete your eLearning modules



# SIGN IN PLEASE ENTER YOUR USERNAME AND PASSWORD. Username Password SIGN IN YOU WILL NOT BE ABLE TO LOG IN THROUGH THIS WEBPAGE AS A LEARNER. THIS IS ONLY FOR STAFF LOGIN. Clear cache and use the link in UMLearns to access Mylearning Forgot your password?





# Sign in with your organizational account

someone@example.com

Password

## Sign in

NOTE: When you are finished using your application you must Sign Out. Remember to close all browser windows to ensure you are fully signed out.

- By using this service, you agree to comply with and security policies and guidelines.
- To log into your account, enter your empassword. Click Sign in.
  - UHN: firstname.lastname@uhr
  - RMP: firstname.lastname@rg
  - Research: contact the RIS / sure of your ID.
  - Tearch: lastname.fir ontorehab.on.